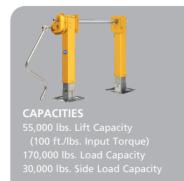

# ATLASTM 65 LIFT CAPACITY 65,000 LBS.

### CAPACITIES

(100 ft./lbs. Input Torque)
170,000 lbs. Load Capacity
34,000 lbs. Side Load Capacity