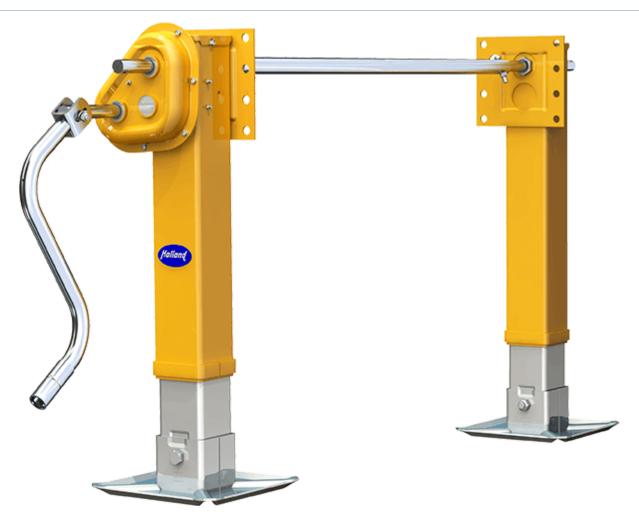

### Atlas 55 and Atlas 65 - Best Selling Legs in the Industry!

- Left-Hand/Non-Gear Leg: HLD LG4001 710000000
- Right-Hand/Gear Leg: HLD LG4001 720000000

# ATLASTM 55 LIFT CAPACITY 55,000 LBS.