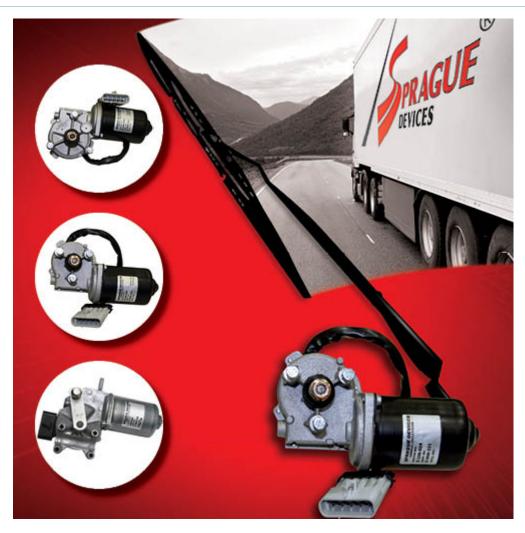

# **All-Makes Wiper Motors**

Our range of motors are OE quality and are designed to ensure that you won't lose any of your original wiper system functionality. Installation couldn't be easier. Each motor features a connector and mounting interface for fitment to most major domestic truck makes and models (see listing below). Sprague is the name you can trust with a reputation for delivering innovative solutions for more than 80 years.

### **Product Highlights**

Premium OE Quality - durability to SAE J198 standard

Easy fit - connector and installation hardware\* included

Retain your vehicles existing wiper functionality and configuration

# Top Movers - (Insert Product Name)

| Part Number | Model         | Description                                                   |
|-------------|---------------|---------------------------------------------------------------|
| E-006-226   | Sprague Motor | All-Makes Wiper Motor                                         |
| E-008-221   | Sprague Motor | All-Makes Wiper Motor (Columbia, Century, Coronado, Cascadia) |
| E-008-222   | Sprague Motor | All-Makes Wiper Motor                                         |
| E-008-223   | Sprague Motor | All-Makes Wiper Motor (Western Star)                          |
| E-008-224   | Sprague Motor | All-Makes Wiper Motor                                         |
| E-008-225   | Sprague Motor | All-Makes Wiper Motor                                         |
| E-008-230   | Sprague Motor | All-Makes Wiper Motor                                         |
| E-007-101   | M2 Adaptor    | Harness for M2 (also requires motor E-008-221)                |
| E-FLD-001   | FLD Adaptor   | Harness for FLD (also requires motor E-008-223)               |