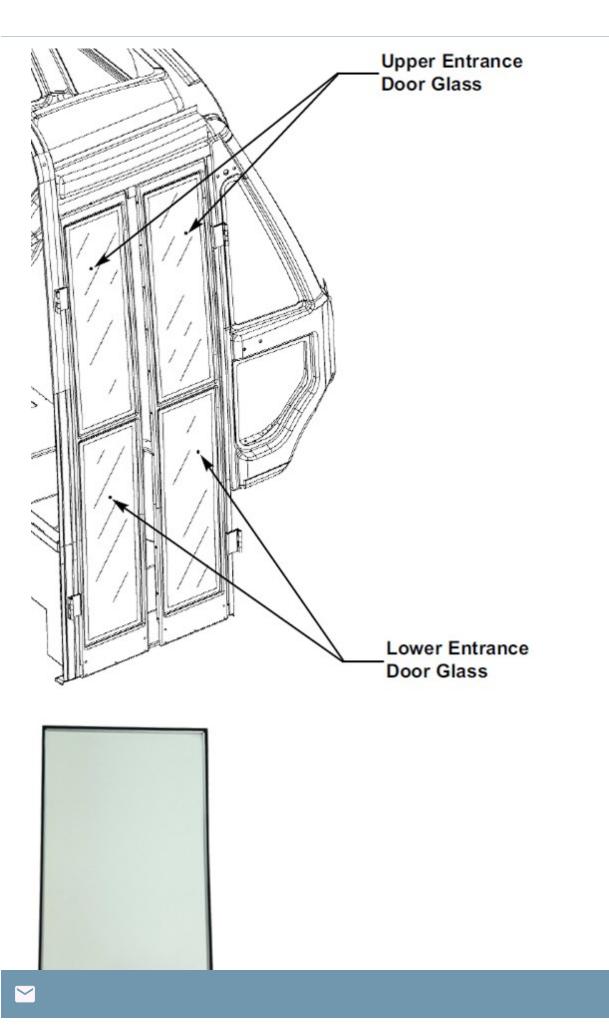

### **Top Movers - Spectal Entrance Door Glass**

| Material Number | Material Description                |
|-----------------|-------------------------------------|
| TBB 179129      | AG2 ENT DOOR GLASS TEMPERED STORM   |
| TBB 179130      | AG2 ENT DOOR GLASS LAMINATED STORM  |
| ABP N60B 162270 | AG2 ENT DOOR GLASS LAMINATED CLEAR  |
| ABP N60B 162268 | AG2 ENT DOOR GLASS LAMINATED TINTED |
| ABP N60B 162269 | AG2 ENT DOOR GLASS TEMPERED CLEAR   |
| ABP N60B 162267 | AG2 ENT DOOR GLASS TEMPERED TINTED  |