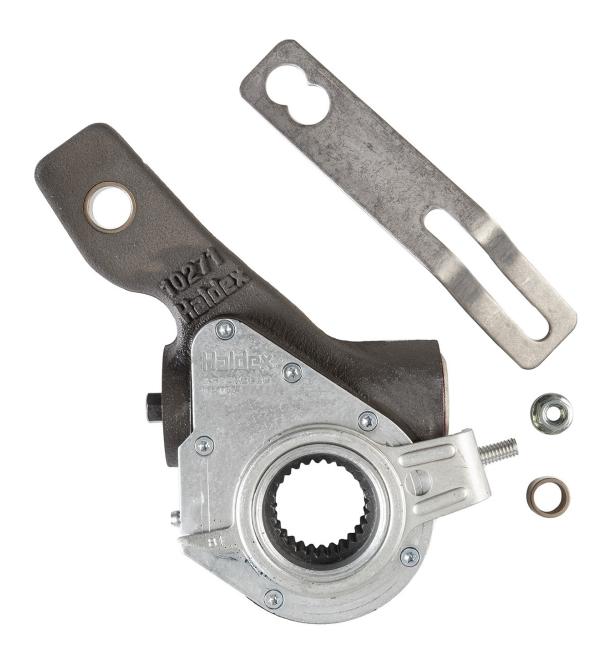

## **Product Highlights**

The original clearance sensing brake adjuster - highest levels of efficiency, safety and reliability

Constantly maintains brake lining to drum clearance

Completely sealed to prevent corrosion from entering rubber boots

Grease fitting to allow for new grease installation

Adjusts on the brake release to minimize wear/tear on gears

No need for templates/orientation for correct installation on axles