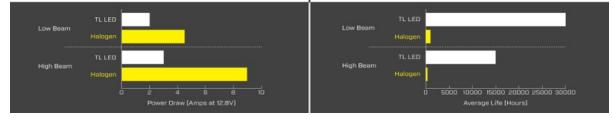

#### Truck-Lite (http://www.Truck-Lite.com)

LOWER POWER DRAW

THE 30,000+ HOUR LIGHT

### **Product Highlights**

Diamond Shell 2.0 Anti-Haxe Coating, enjoy peace of mind and avoid premature hazing. No visible hazing for up to 8 years.

Roadmax are rated at over 30,000 hours of usage

Quick-Aim. Headlight units have aiming potential for easy upward and downward corrections.