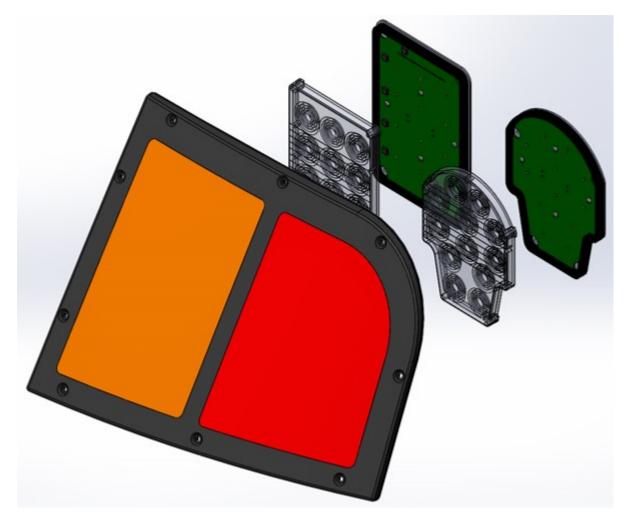

### Feature or benefit

- School Buses Vehicles that need to be clearly visible at all times. When it comes to ensuring the safety and effectiveness of emergency vehicles and school buses, you should only trust the best in emergency vehicle warning lights.
- Weldon offers a variety of vehicle lighting options that enhance safety and provide unmatched directional visibility.
- Meeting federal school bus safety standards, these revolutionary and sustainable pupil warning lights combine advanced

## **Top Movers -**

| Material No      | Material Description                   |
|------------------|----------------------------------------|
| WTE 1080 1106 20 | WARNING LIGHT                          |
| WTE 1080 1108 13 | WARNING LAMP                           |
| TBB 52005602     | WARNING LIGHT HALOGE                   |
| TBB 177417       | WARNING LAMP ASM RED/AMBER HAL FRT LS  |
| TBB 177418       | WARNING LAMP ASM RED/AMBER HAL FRT RS  |
| TBB 215873       | WARNING LAMP,LED,RED/AMBER,RS FRONT    |
| TBB 215872       | WARNING LAMP ASM EVO III RED/AMBER LED |
| WTE 1020 9230 20 | LED WARN 7IN AMB SERV SMT AMP FF250    |
| TBB 177420       | WARNING LAMP ASM RED/AMBER HAL REAR RS |
| TBB 177419       | WARNING LAMP ASM RED/AMBER HAL REAR LS |
| WTE 1020 9230 10 | LED WARN 7IN RED SERV SMT AMP FF250    |