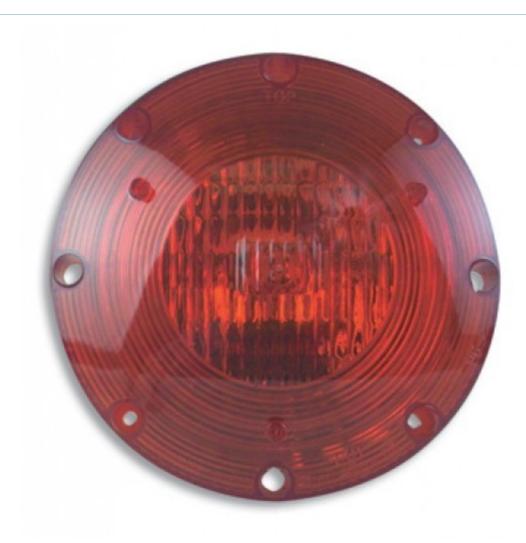

### Feature or benefit

- School Buses Vehicles that need to be clearly visible at all times. When it comes to ensuring the safety and effectiveness of emergency vehicles and school buses, you should only trust the best in emergency vehicle warning lights.
- Weldon offers a variety of vehicle lighting options that enhance safety and provide unmatched directional visibility.
- Meeting federal school bus safety standards, these revolutionary and sustainable pupil warning lights combine advanced

## **Top Movers -**

| Material No      | Material Description                   |
|------------------|----------------------------------------|
| WTE 1080 1106 20 | WARNING LIGHT                          |
| WTE 1080 1108 13 | WARNING LAMP                           |
| TBB 52005602     | WARNING LIGHT HALOGE                   |
| TBB 177417       | WARNING LAMP ASM RED/AMBER HAL FRT LS  |
| TBB 177418       | WARNING LAMP ASM RED/AMBER HAL FRT RS  |
| TBB 215873       | WARNING LAMP,LED,RED/AMBER,RS FRONT    |
| TBB 215872       | WARNING LAMP ASM EVO III RED/AMBER LED |
| WTE 1020 9230 20 | LED WARN 7IN AMB SERV SMT AMP FF250    |
| TBB 177420       | WARNING LAMP ASM RED/AMBER HAL REAR RS |
| TBB 177419       | WARNING LAMP ASM RED/AMBER HAL REAR LS |
| WTE 1020 9230 10 | LED WARN 7IN RED SERV SMT AMP FF250    |