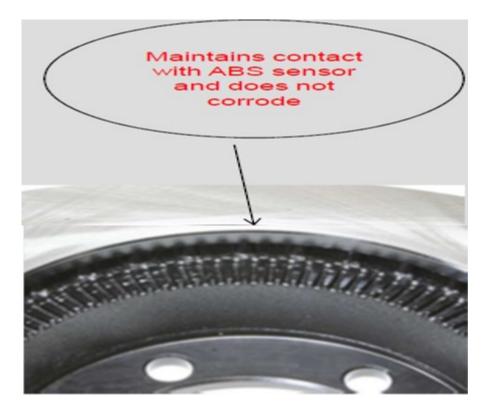

### Feature or benefit

All Formula Premium brake rotors feature OE vane structures and designs. These details ensure that the rotor will work just like the OEM part.

- Electro statically applied coating, NOT simply spary paint
- 400 hour salt spray tested
- Fully coated, inside and out