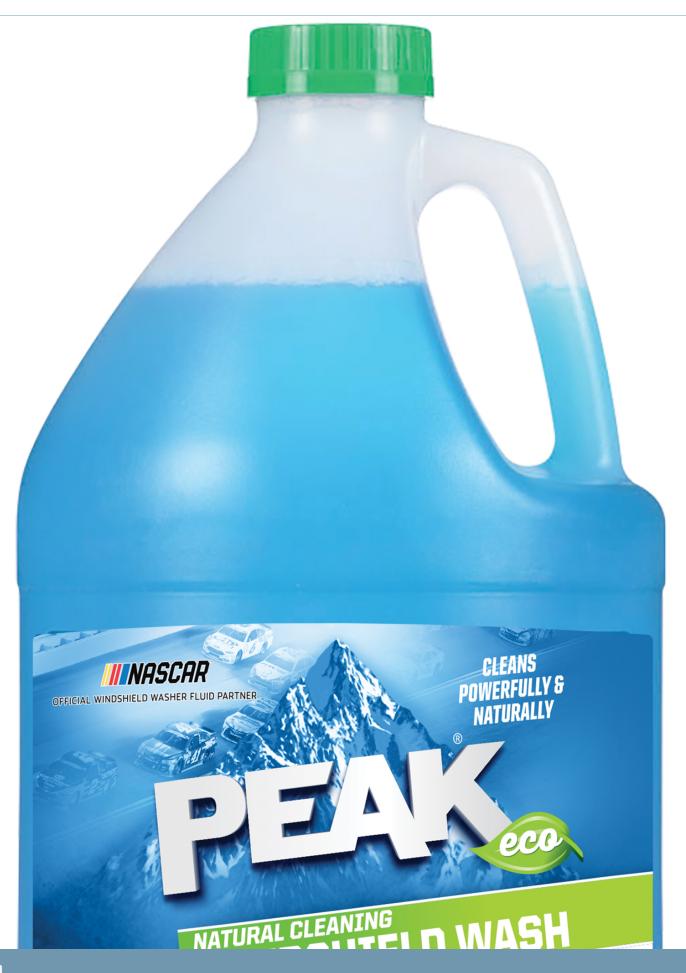

## PEAK Washer Fluid - Old World Industries

Repels Rain, Sleet, Snow and Ice

#### **Products Include:**

- PEAK® PREMIUM -25°F DEICER with RAIN-OFF
- PEAK® -30°F PREMIUM WINDSHIELD DEICER + Cleaner
  - Premium All Season Formulation
- PEAK Windshield Wash -20
  - Conventional Blue Formulation
- PEAK ECO Bug Wash with RAIN-OFF +32