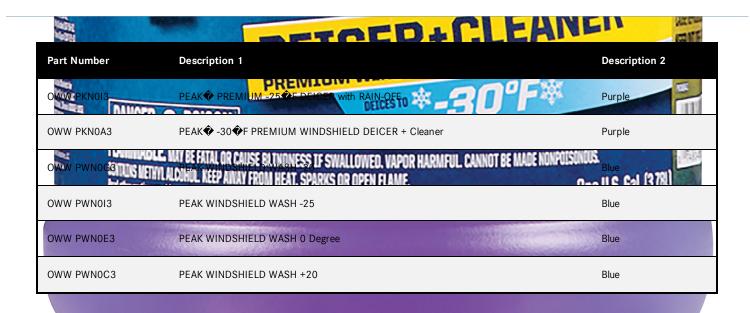

#### **Products Include:**

- PEAK® PREMIUM -25°F DEICER with RAIN-OFF
- PEAK® -30°F PREMIUM WINDSHIELD DEICER + Cleaner
  - Premium All Season Formulation
- PEAK Windshield Wash -20
  - Conventional Blue Formulation
- PEAK ECO Bug Wash with RAIN-OFF +32