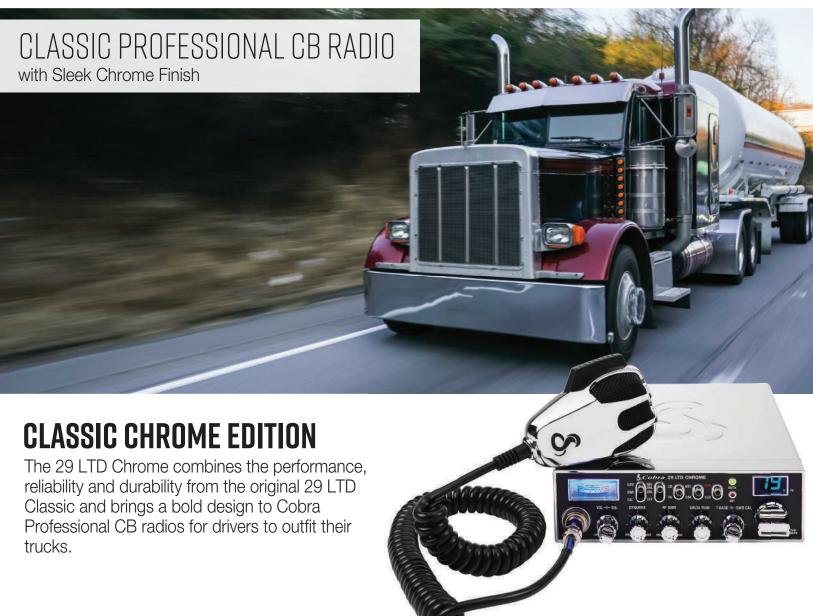

## **29 LTD CHROME** TOP FEATURES

- Dual-Mode AM/FM
- Chrome Cabinet and Microphone
- 40 CB Channels/4 Watts Power
- Instant Channel 9 for Emergencies
- Blue LED Channel Indicator
- Talkback Feature
- Dynamike Microphone Level Control
- Switchable Noise Blanker and Limiter
- SWR Calibration Control
- Multi-Function Meter and Antenna Warning Indicator
- PA Capability
- Easy-to-Use Controls