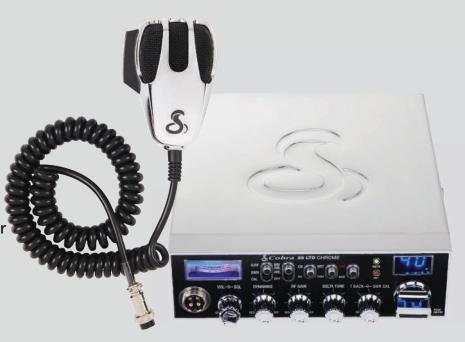

## **29 LTD CHROME** TOP FEATURES

- Dual-Mode AM/FM
- Chrome Cabinet and Microphone
- 40 CB Channels/4 Watts Power
- Instant Channel 9 for Emergencies
- Blue LED Channel Indicator
- Talkback Feature
- Dynamike Microphone Level Control
- Switchable Noise Blanker and Limiter
- SWR Calibration Control
- Multi-Function Meter and Antenna Warning Indicator
- PA Capability
- Easy-to-Use Controls