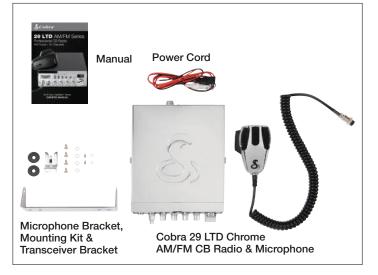

## What's Included:

| MSRP:                      | \$169.95                                                     |
|----------------------------|--------------------------------------------------------------|
| Master Pack Barcode:       | 200 28377 20310 1                                            |
| UPC #:                     | 0 28377 20310 7                                              |
| Master Pack Weight:        | 33 lbs. (14.96kg)                                            |
| Master Pack Dimensions:    | 12.75"H x 19.25"W x 13.75"D<br>(323.8mm x 488.9mm x 349.2mm) |
| Master Pack Qty:           | 6                                                            |
| Model Number:              | CCBP29LTCH                                                   |
| Model Name:                | 29 LTD Chrome                                                |
| Individual Box Weight:     | 5.40 lbs. (2.45kg.)                                          |
| Individual Box Dimensions: | 13.25" H x 12" W x 3" D<br>(336.5mm x 304.8mm x 76.2mm)      |
| Unit Dimensions:           | 2.25" H x 7.25" W x 9.25" D<br>(57.1mm x 184.1mm x 234.9mm)  |