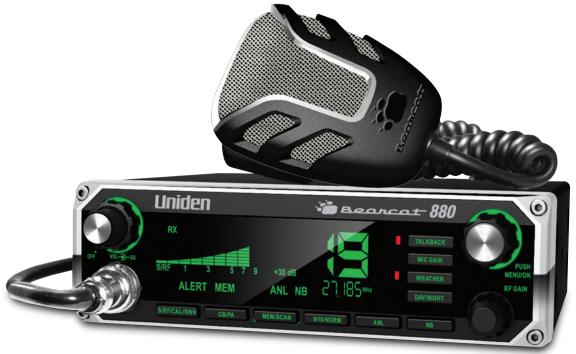

## The Most Trusted Name in CB Radios.

LARGE EASY-TO-READ DISPLAY & CHANNEL

Illuminated control panel for easy use in all lighting conditions

## 40 CHANNEL

Full spectrum CB operation & instantly switches to emergency channel 9

**NEW NOISE CANCELLING MICROPHONE** Cancels out background noise

Visit www.uniden.com to learn more.

- Dimmer Switch Day/Night
- NOAA Weather Channels
- Memory Scan
- Radio Diagnostics

- FEATURES:
- 40 Channel Operation
- Dynamic Squelch Control
- Mic Gain 4-Position Control
- Extra Long Mic Cord
- 6-4 PIN Mic Adapter
- Channel Indicator
- Instant Channel 9/19
- CB/PA Switch
- Large Digital S/RF/CAL/SWR Meter
- Backlit Control Knobs/Buttons
- ANL/Noise Blanking
- Wireless Mic Compatible
- RF Gain Control
- Frequency Display
- Noise Cancelling Mic
- 7 Color Display Options
- Easy-to-Read Laser Etched Keys
- Variable Talk Back