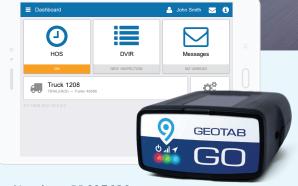

#### Key Features:

- User-friendly dashboard
- Hours of Service reporting
- Automatic duty status changes
- Alerts for violations and drivers not logged in
- End-to-end vehicle inspection workflow
- Driver Identification

#### Part Number: PP605629

Download Geotab Drive free on the Google Play Store and Apple App Store.

- Plug-&-Play installation
- Over-the-air (OTA) software and firmware updates
- Compatible with off-the-shelf Android and iOS devices (BYOD)\*
- Open and flexible solution for adding apps or integrating with other systems