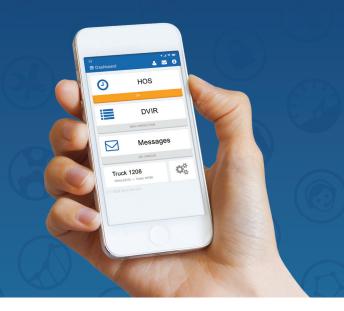

#### Key Features:

- User-friendly dashboard
- Hours of Service reporting
- Automatic duty status changes
- Alerts for violations and drivers not logged in
- End-to-end vehicle inspection workflow
- Driver Identification

## ELD Solution on an Industry-Leading Platform

Geotab's electronic logging solution offers benefits for both drivers and fleet managers. Drivers can use Geotab Drive to easily record Hours of Service status and complete vehicle inspections from their tablet or smartphone. The intuitive app guides them through the process step-by-step. Managers can stay up-to-date on fleet compliance with real-time access to information in MyGeotab, including violation alerts, and detailed reports on driver logs and remaining hours.