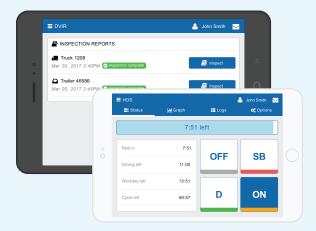

### Electronic Logging, Simplified

Geotab's electronic logging device (ELD) solution — Geotab Drive — streamlines Hours of Service, Driver Vehicle Inspection Reporting and Driver Identification, saving time and money. This smart mobile app works with the Geotab GO telematics device to help you meet compliance regulations, keep your fleet productive and your drivers safe.

## ELD Solution on an Industry-Leading Platform

Geotab's electronic logging solution offers benefits for both drivers and fleet managers. Drivers can use Geotab Drive to easily record Hours of Service status and complete vehicle inspections from their tablet or smartphone. The intuitive app guides them through the process step-by-step. Managers can stay up-to-date on fleet compliance with real-time access to information in MyGeotab, including violation alerts, and detailed reports on driver logs and remaining hours.