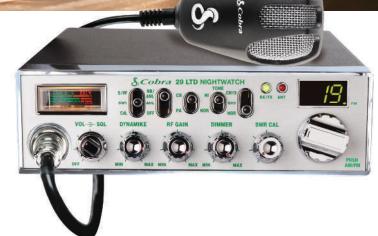

## **29 LTD NW** TOP FEATURES

- Dual-Mode AM/FM
- NightWatcl Illumination
- 40 CB Channels/4 Watts Power
- Instant Channel 9/19 for Emergencies
- Dynamike Microphone Level Control
- Switchable Noise Blanker and Limiter
- Adjustable Backlight Dimmer
- SWR Calibration Control
- Multi-Function Meter and Antenna Warning Indicator
- PA Capability
- Easy-to-Use Controls