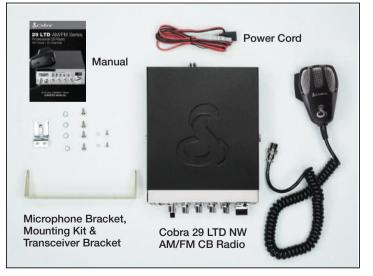

## What's Included:

| MSRP:                      | \$149.95                                                     |
|----------------------------|--------------------------------------------------------------|
| Master Pack Barcode:       | 2 00 28377 20309 5                                           |
| UPC #:                     | 0 28377 20309 1                                              |
| Master Pack Weight:        | 33 lbs. (14.99kg)                                            |
| Master Pack Dimensions:    | 12.75"H x 19.25"W x 13.75"D<br>(323.8mm x 488.9mm x 349.2mm) |
| Master Pack Qty:           | 6                                                            |
| Model Number:              | CCBP29LTNW                                                   |
| Model Name:                | 29 LTD NightWatch                                            |
| Individual Box Weight:     | 5.30 lbs. (2.40kg)                                           |
| Individual Box Dimensions: | 13.25" H x 12" W x 3" D<br>(336.5mm x 304.8mm x 76.2mm)      |
| Unit Dimensions:           | 2.25" H x 7.25" W x 9.25" D<br>(57.1mm x 184.1mm x 234.9mm)  |