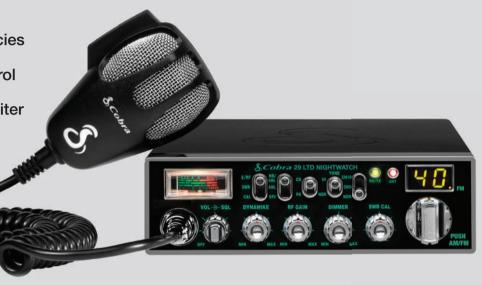

## **29 LTD NW** TOP FEATURES

- Dual-Mode AM/FM
- NightWatcl Illumination
- 40 CB Channels/4 Watts Power
- Instant Channel 9/19 for Emergencies
- Dynamike Microphone Level Control
- Switchable Noise Blanker and Limiter
- Adjustable Backlight Dimmer
- SWR Calibration Control
- Multi-Function Meter and Antenna Warning Indicator
- PA Capability
- Easy-to-Use Controls