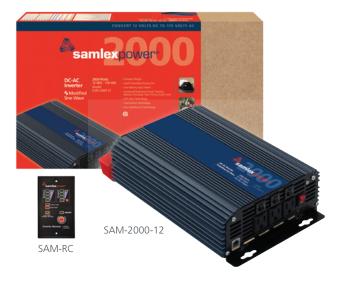

## **SAM Series: Durable & Best Value**

The SAM Series' small size and durable construction is a great inverter for household electronics and appliances such as toasters, kettles, stovetops, phones, speakers, laptops and TVs.

- High Efficiency
- Fits in small spaces compact design, durable construction
- Easy to install and operate
- 3 GFCI outlets on 2000W to 3000W models
- Turn ON/OFF with the optional SAM-RC remote