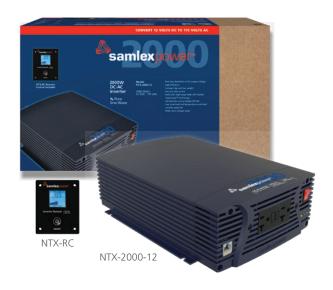

#### **NTX Series:**

# **Compact, Quiet, Powerful Performance**

The NTX Series of inverters provide high efficiency, clean, reliable pure sine power to sensitive devices such as a CPAP machine, LCD TV, laptop, microwave or blender. Its compact size is ideal for sleeper cabs in long haul trucks with small storage compartments.

- High surge capacity, for use with heavy duty tools
- Whisper quiet operation, ideal for sleeper cabs
- Low profile, easily mounts under beds or seats
- NTX-RC remote included with all NTX inverters

| MODEL       | INPUT                                                                                   | POWER | SURGE | OUTLETS |  |
|-------------|-----------------------------------------------------------------------------------------|-------|-------|---------|--|
| SAM-1000-12 | 12 VDC                                                                                  | 1000W | 2000W | 2       |  |
| SAM-1500-12 | 12 VDC                                                                                  | 1500W | 3000W | 2       |  |
| SAM-2000-12 | 12 VDC                                                                                  | 2000W | 4000W | 3       |  |
| SAM-3000-12 | 12 VDC                                                                                  | 3000W | 6000W | 3       |  |
| SAM-RC      | Remote control for use with 1000W to 3000W SAM series power inverters — SOLD SEPARATELY |       |       |         |  |