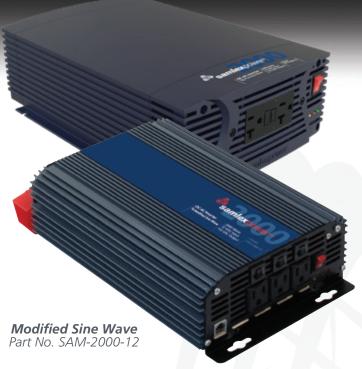

## **SAM Series: Durable & Best Value**

The SAM Series' small size and durable construction is a great inverter for household electronics and appliances such as toasters, kettles, stovetops, phones, speakers, laptops and TVs.

- High Efficiency
- Fits in small spaces compact design, durable construction
- Easy to install and operate
- 3 GFCI outlets on 2000W to 3000W models
- Turn ON/OFF with the optional SAM-RC remote