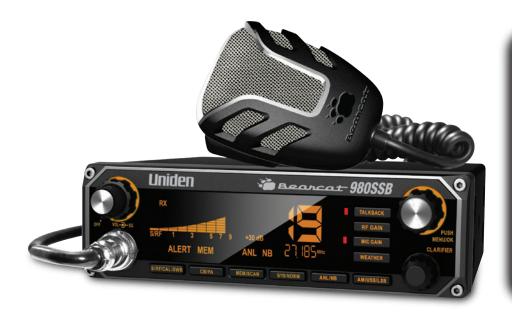

# Bearcat 980 SSB CB Radio

### LARGE EASY-TO-READ DISPLAY & CHANNEL

Illuminated control panel for easy use in all lighting conditions

#### **40 CHANNEL**

Full spectrum CB operation & instantly switches to emergency channel 9  $\,$ 

## **NEW NOISE CANCELLING MICROPHONE**

Cancels out background noise

#### **FEATURES:**

- 40 Channel AM Operation
- SSB USB/LSB
- Dynamic Squelch Control
- Mic Gain 4-Position Control
- Extra Long Mic Cord
- 6-4 PIN Mic Adapter
- Channel Indicator

- Instant Channel 9/19
- CB/PA Switch
- ANL/Noise Blanking
- Wireless Mic Compatible
- Frequency Display
- Large Digital S/RF/SWR Meter
- Noise Cancelling Mic

- 7 Color Display Options
- RF Gain Control
- Variable Talk Back
- Dimmer Switch Day/Night
- NOAA Weather Channels
- · Memory Scan
- Clarifier

Visit www.uniden.com to learn more.

- Volume/Squelch Control
- Radio Diagnostics
- Backlit Control Knobs/Buttons
- Easy-to-Read Laser Etched Keys