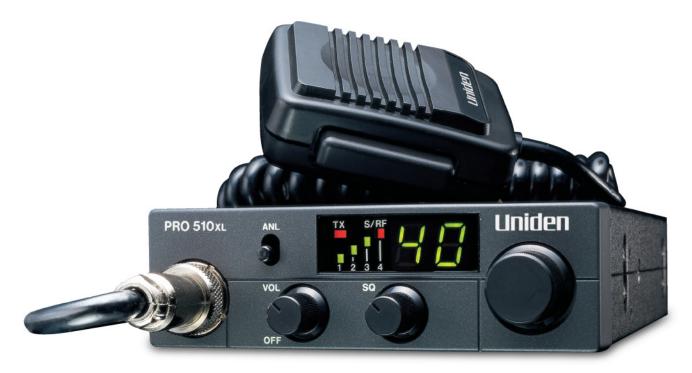

# **Uniden**®

## 40 Channel CB Radio

**EXTERNAL SPEAKER JACK**Plug in an external speaker for better sound.

ANI

Noise limiter.

SIGNAL / RF POWER INDICATOR

Check the relative strength of incoming transmissions.

**DURABLE METAL CASE** 

#### **FEATURES:**

- 40 Channel Operation
- Squelch Control
- S/RF Meter
- · Channel Display
- · Channel Selector

- ANL Switch
- Volume Control
- · Mounting Hardware
- TX/RX Indicators