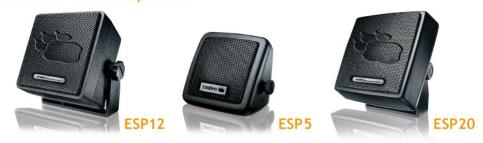

# **Uniden**®





## 40 Channel CB Radio

**EXTERNAL SPEAKER JACK**Plug in an external speaker for better sound.

ANI

Noise limiter.

SIGNAL / RF POWER INDICATOR

Check the relative strength of incoming transmissions.

**DURABLE METAL CASE** 

#### **FEATURES:**

- 40 Channel Operation
- Squelch Control
- S/RF Meter
- · Channel Display
- · Channel Selector

- ANL Switch
- Volume Control
- · Mounting Hardware
- TX/RX Indicators

#### SPECIFICATIONS (W x H x D):



PRO510XL
Master Carton Quantity: 12
Master Carton Dimension:
12.5 x 12.5 x 18.5 (wt. 30lbs)
Packaging Dimension:
11.69 x 5.69 x 3.19 (wt. 2lbs 10oz)

### **ACCESSORY External Speakers**