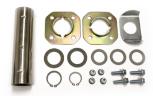

#### CAM TUBE AND CAM REPAIR KITS

- Protects and extends camshaft life.
- Complete kit includes all components needed for one wheel.