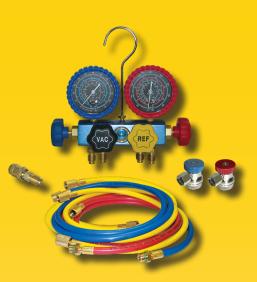

## HEAVY DUTY TOOLS & SERVICE ITEMS

**ABP N83 MT1416** Manifold & Gauge Set R134a - Brass

**ABP N83 MT1480** Manifold & Gauge Set R134a 4-Way

**ABP N83 MT1032 Anti-Blowback Valve** R134a 1/2" Acme Male x 1/2" Acme Female Threads