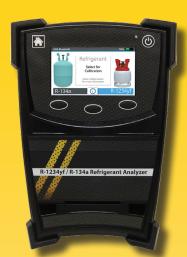

# HEAVY DUTY TOOLS & SERVICE ITEMS

ABP N83 MT1735 Refrigerant Identifier R134a / R1234yf

ABP N83 MT1380 Leak Detector R12 / R134a

ABP N83 MT1680
Replacement Tip For MT1380
R12 / R134a