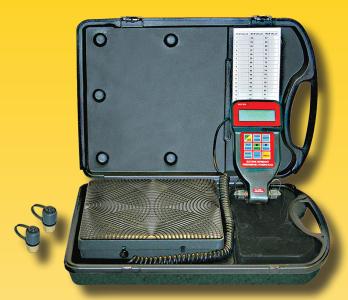

### HEAVY DUTY TOOLS & SERVICE ITEMS

**ABP N83 MT1402**Electronic Charging Scale

**ABP N83 MT1720**Electronic Scale Programmable

ABP N83 MT1401
Vacuum Pump
2.5 cfm
ABP N83 MT1721
Vacuum Pump
5 cfm
ABP N83 MT1722
Vacuum Pump
7.2 cfm