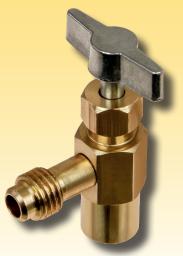

## HEAVY DUTY TOOLS & SERVICE ITEMS

**ABP N83 MT1416** Manifold & Gauge Set R134a - Brass

**ABP N83 MT1480** Manifold & Gauge Set R134a 4-Way

**ABP N83 MT1032 Anti-Blowback Valve** R134a 1/2" Acme Male x 1/2" Acme Female Threads