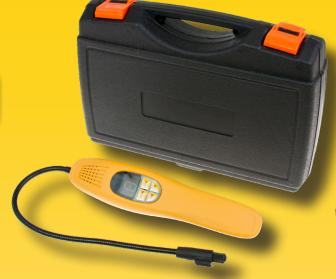

# HEAVY DUTY TOOLS & SERVICE ITEMS

ABP N83 MT1735 Refrigerant Identifier R134a / R1234yf

ABP N83 MT1380 Leak Detector R12 / R134a

ABP N83 MT1680
Replacement Tip For MT1380
R12 / R134a