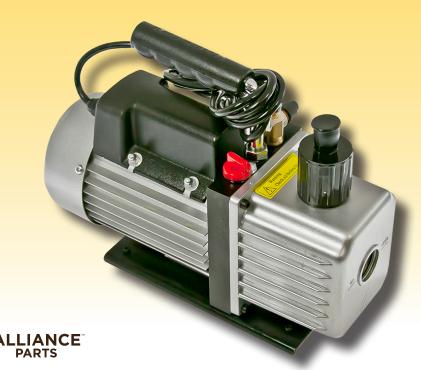

### HEAVY DUTY TOOLS & SERVICE ITEMS

**ABP N83 MT1402**Electronic Charging Scale

**ABP N83 MT1720**Electronic Scale Programmable

ABP N83 MT1401
Vacuum Pump
2.5 cfm
ABP N83 MT1721
Vacuum Pump
5 cfm
ABP N83 MT1722
Vacuum Pump
7.2 cfm