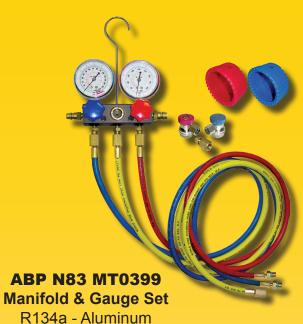

## HEAVY DUTY TOOLS & SERVICE ITEMS

**ABP N83 MT1416** Manifold & Gauge Set R134a - Brass

**ABP N83 MT1480** Manifold & Gauge Set R134a 4-Way

**ABP N83 MT1032 Anti-Blowback Valve** R134a 1/2" Acme Male x 1/2" Acme Female Threads