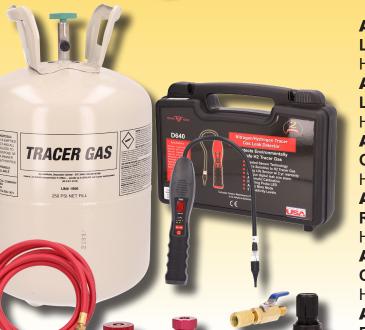

#### **ABP N83 MT7500**

Leak Detector Kit H2N2 Hydrogen 5% / Nitrogen 95%

**ABP N83 MT1734** 

R12 / R134a / R1234yf

MUTE SENGMENT

RESET SENGMENTY

ON BATTERY
TEST

**Leak Detector** 

#### **ABP N83 MT7501**

**Leak Detector** 

H2N2 Hydrogen / Nitrogen

#### **ABP N83 MT7502**

**Gas Cylinder** 

H2N2 Hydrogen / Nitrogen

#### **ABP N83 MT7503**

Regulator Kit

H2N2 Hydrogen / Nitrogen