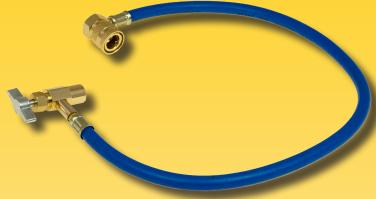

**ABP N83 MT0948 30lb Tank Adapter** R134a 1/2" Acme Female Thread x 13mm QDK

**ABP N83 MT1417 Hose Connector** Connects Red and Blue Hose 14mm Female x 1/2" Acme Male

**ABP N83 MT1456 Hose Connector** Connects Yellow Hose 1/2" Acme Male x 1/2" Acme Male