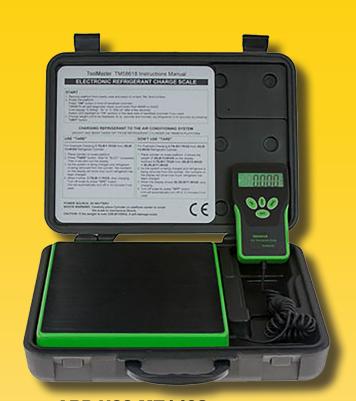

### HEAVY DUTY TOOLS & SERVICE ITEMS

**ABP N83 MT1402**Electronic Charging Scale

**ABP N83 MT1720**Electronic Scale Programmable

ABP N83 MT1401
Vacuum Pump
2.5 cfm
ABP N83 MT1721
Vacuum Pump
5 cfm
ABP N83 MT1722
Vacuum Pump
7.2 cfm