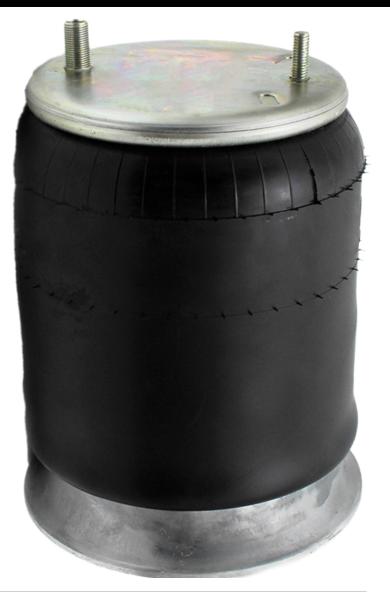

## **DOESN'T MEAN TRUSTING YOUR** NESS BUS 01 E **LOW**I EST B

|                                 | ALLIANCE AIR SPRINGS                                                              | VALUE COMPETITOR                                      |
|---------------------------------|-----------------------------------------------------------------------------------|-------------------------------------------------------|
| Local Sales & Technical Support | 14                                                                                | <5                                                    |
| Full Line                       | √                                                                                 |                                                       |
| Top (Bead) Plate Thickness      | 4mm - 27% more resistant to overload                                              | 3mm or less                                           |
| Cord Material                   | Nylon-66                                                                          | Polyester                                             |
| Warranty                        | 3 years / 300,000 miles                                                           | <2 years                                              |
| Coating                         | Epoxi or Zinc Coating acc to OEM<br>Specification. Zinc more than 480H Salt Spray | Zinc Coating<br>Zinc less than 240h Salt Spray        |
| Burst Test                      | >25Bar                                                                            | <22Bar                                                |
| Compression Test                | >20 ton                                                                           | <13ton                                                |
| Manufacturing Availability      | Available in DTNA PDCs                                                            | Overseas Distribution or<br>Limited Warehousing in NA |